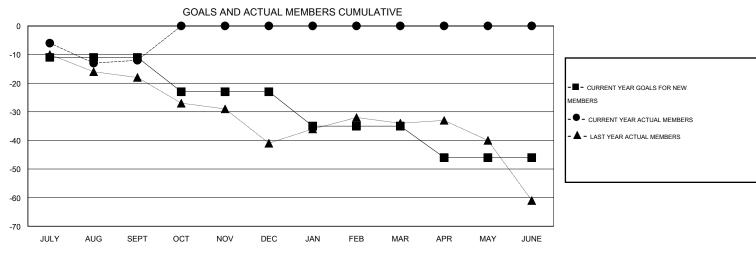

## **LOCATION MICHIGAN**

GMT CA 1

|                          |                  | Clubs            |                  |                  |                          |                    | Members                             |                    |                  |
|--------------------------|------------------|------------------|------------------|------------------|--------------------------|--------------------|-------------------------------------|--------------------|------------------|
|                          | RESUL            | TS FOR 2016-2017 |                  |                  | RESULTS FOR 2016-2017    |                    |                                     |                    |                  |
| QUARTER                  | NEW CLUB<br>GOAL | NEW CLUBS        | DROPPED<br>CLUBS | NET<br>GAIN/LOSS | QUARTER                  | NEW MEMBER<br>GOAL | CHARTER AND<br>NEW MEMBERS<br>ADDED | DROPPED<br>MEMBERS | NET<br>GAIN/LOSS |
| JULY/AUG/SEPT            | 0                | 0                | 1<br>0           | -1<br>0          | JULY/AUG/SEPT            | -11<br>-12         | 28<br>0                             | 40<br>0            | -12<br>0         |
| OCT/NOV/DEC  JAN/FEB/MAR | 0                | 0                | 0                | 0                | OCT/NOV/DEC  JAN/FEB/MAR | -12                | 0                                   | 0                  | 0                |
| APR/MAY/JUNE             | 0                | 0                | 0                | 0                | APR/MAY/JUNE             | -11                | 0                                   | 0                  | 0                |

## GOALS AND ACTUAL NEW CLUBS CUMULATIVE

| DROPPED CLUBS: 1  DROPPED MEMBERS |              | 14 CLUBS OF 35 ADDED 1 OR MORE NEW MEMBERS | GENDER DISTRIBUTION           MALE         751 (73.77%)           FEMALE         267 (26.23%) |   |                 |
|-----------------------------------|--------------|--------------------------------------------|-----------------------------------------------------------------------------------------------|---|-----------------|
| DECEASED CLUB CANCELLED OTHER     | 8<br>0<br>32 | CLICK HERE FOR HEALTH ASSESSMENT DATA      | FAMILY UNIT MEMBERS HEAD OF HOUSEHOLD                                                         | D | 148<br>73<br>75 |
| TOTAL                             | 40           |                                            | NON-HEAD OF HOUSEHOL                                                                          | 7 |                 |